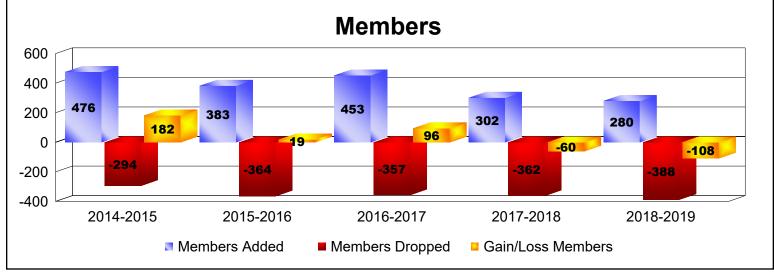

District 354 H As of June 2019 Cumulative

| Year      | New<br>Clubs | Dropped<br>Clubs | Gain/<br>Loss<br>Clubs | New<br>Members | Charter<br>Members | Reinstate<br>Members | Transfer<br>Members | Total<br>Member<br>Added | Total<br>Members<br>Dropped | Gain/<br>Loss<br>Members |
|-----------|--------------|------------------|------------------------|----------------|--------------------|----------------------|---------------------|--------------------------|-----------------------------|--------------------------|
| 2014-2015 | 4            | -1               | 3                      | 281            | 119                | 72                   | 4                   | 476                      | -294                        | 182                      |
| 2015-2016 | 1            | 0                | 1                      | 346            | 32                 | 5                    | 0                   | 383                      | -364                        | 19                       |
| 2016-2017 | 2            | -2               | 0                      | 378            | 62                 | 11                   | 2                   | 453                      | -357                        | 96                       |
| 2017-2018 | 1            | -1               | 0                      | 261            | 30                 | 11                   | 0                   | 302                      | -362                        | -60                      |
| 2018-2019 | 1            | -2               | -1                     | 226            | 29                 | 23                   | 2                   | 280                      | -388                        | -108                     |
| Average   | 2            | -1               | 1                      | 298            | 54                 | 24                   | 2                   | 379                      | -353                        | 26                       |