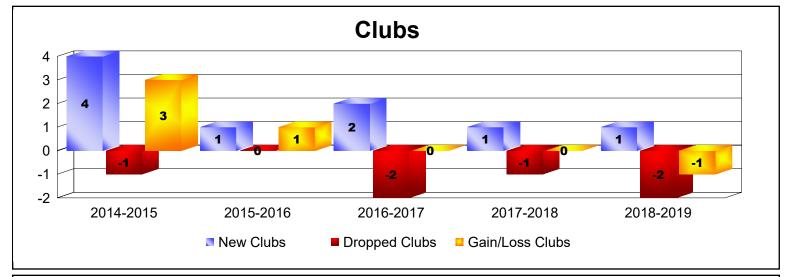

District 354 H As of June 2019 Cumulative

| Year      | New<br>Clubs | Dropped<br>Clubs | Gain/<br>Loss<br>Clubs | New<br>Members | Charter<br>Members | Reinstate<br>Members | Transfer<br>Members | Total<br>Member<br>Added | Total<br>Members<br>Dropped | Gain/<br>Loss<br>Members |
|-----------|--------------|------------------|------------------------|----------------|--------------------|----------------------|---------------------|--------------------------|-----------------------------|--------------------------|
| 2014-2015 | 4            | -1               | 3                      | 281            | 119                | 72                   | 4                   | 476                      | -294                        | 182                      |
| 2015-2016 | 1            | 0                | 1                      | 346            | 32                 | 5                    | 0                   | 383                      | -364                        | 19                       |
| 2016-2017 | 2            | -2               | 0                      | 378            | 62                 | 11                   | 2                   | 453                      | -357                        | 96                       |
| 2017-2018 | 1            | -1               | 0                      | 261            | 30                 | 11                   | 0                   | 302                      | -362                        | -60                      |
| 2018-2019 | 1            | -2               | -1                     | 226            | 29                 | 23                   | 2                   | 280                      | -388                        | -108                     |
| Average   | 2            | -1               | 1                      | 298            | 54                 | 24                   | 2                   | 379                      | -353                        | 26                       |